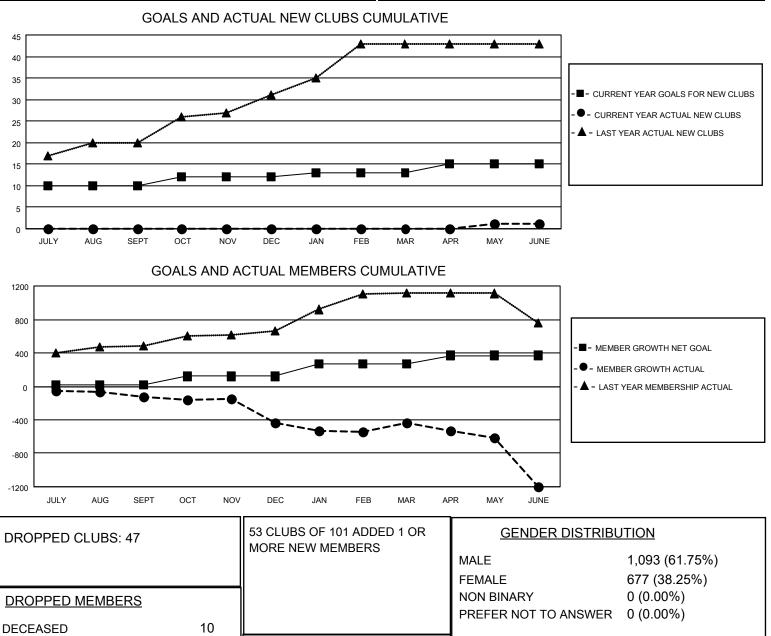

## LOCATION INDIA

District 320 B

Results as of: 6/30/2023

| Clubs                 |               |           |               | Members               |                        |                         |                                                    |
|-----------------------|---------------|-----------|---------------|-----------------------|------------------------|-------------------------|----------------------------------------------------|
| RESULTS FOR 2022-2023 |               |           |               | RESULTS FOR 2022-2023 |                        |                         |                                                    |
| QUARTER               | NEW CLUB GOAL | NEW CLUBS | DROPPED CLUBS | QUARTER MEM           | BER GROWTH NET<br>GOAL | MEMBER GROWTH<br>ACTUAL | DROPPED<br>MEMBERS ACTUAL<br>(including transfers) |
| JULY/AUG/SEPT         | 10            | 0         | 15            | JULY/AUG/SEPT         | 20                     | 139                     | 255                                                |
| OCT/NOV/DEC           | 2             | 0         | 10            | OCT/NOV/DEC           | 100                    | 82                      | 384                                                |
| JAN/FEB/MAR           | 1             | 0         | 6             | JAN/FEB/MAR           | 150                    | 182                     | 140                                                |
| APR/MAY/JUNE          | 2             | 1         | 16            | APR/MAY/JUNE          | 100                    | 98                      | 837                                                |